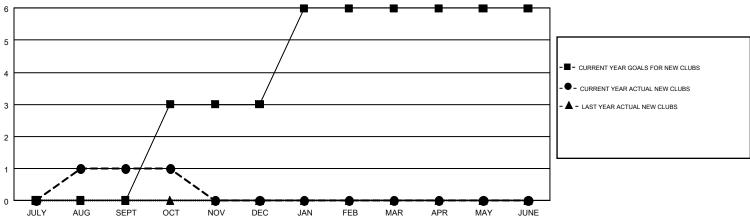

## Multiple District 6

GMT: WILLIAM PHILLIPI

GMT CA 1

| Clubs RESULTS FOR 2018-2019 |   |   |   | Members  RESULTS FOR 2018-2019 |     |    |     |
|-----------------------------|---|---|---|--------------------------------|-----|----|-----|
|                             |   |   |   |                                |     |    |     |
| JULY/AUG/SEPT               | 0 | 1 | 1 | JULY/AUG/SEPT                  | 32  | 93 | 102 |
| OCT/NOV/DEC                 | 3 | 0 | 0 | OCT/NOV/DEC                    | 77  | 26 | 7   |
| JAN/FEB/MAR                 | 3 | 0 | 0 | JAN/FEB/MAR                    | 113 | 0  | 0   |
| APR/MAY/JUNE                | 0 | 0 | 0 | APR/MAY/JUNE                   | 23  | 0  | 0   |