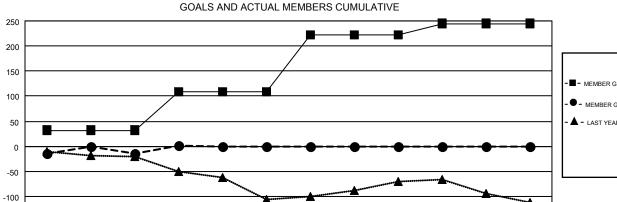

## Multiple District 6

GMT: WILLIAM PHILLIPI

GMT CA 1

| Clubs RESULTS FOR 2018-2019 |   |   |   | Members  RESULTS FOR 2018-2019 |     |    |     |
|-----------------------------|---|---|---|--------------------------------|-----|----|-----|
|                             |   |   |   |                                |     |    |     |
| JULY/AUG/SEPT               | 0 | 1 | 1 | JULY/AUG/SEPT                  | 32  | 93 | 102 |
| OCT/NOV/DEC                 | 3 | 0 | 0 | OCT/NOV/DEC                    | 77  | 26 | 7   |
| JAN/FEB/MAR                 | 3 | 0 | 0 | JAN/FEB/MAR                    | 113 | 0  | 0   |
| APR/MAY/JUNE                | 0 | 0 | 0 | APR/MAY/JUNE                   | 23  | 0  | 0   |